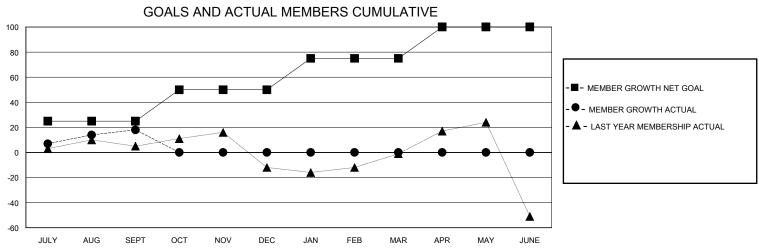

## District 21 S

Results as of: 9/30/2023

| GMT:          |               |             | GMT CA        |                       |                       |                         |                                                    |  |  |
|---------------|---------------|-------------|---------------|-----------------------|-----------------------|-------------------------|----------------------------------------------------|--|--|
|               | Club          | s           |               | Members               |                       |                         |                                                    |  |  |
|               | RESULTS FOR   | R 2023-2024 |               | RESULTS FOR 2023-2024 |                       |                         |                                                    |  |  |
| QUARTER       | NEW CLUB GOAL | NEW CLUBS   | DROPPED CLUBS | QUARTER MEMB          | ER GROWTH NET<br>GOAL | MEMBER GROWTH<br>ACTUAL | DROPPED<br>MEMBERS ACTUAL<br>(including transfers) |  |  |
| JULY/AUG/SEPT | 1             | 0           | 0             | JULY/AUG/SEPT         | 25                    | 47                      | 21                                                 |  |  |
| OCT/NOV/DEC   | 0             | 0           | 0             | OCT/NOV/DEC           | 25                    | 0                       | 0                                                  |  |  |
| JAN/FEB/MAR   | 1             | 0           | 0             | JAN/FEB/MAR           | 25                    | 0                       | 0                                                  |  |  |
| APR/MAY/JUNE  | 1             | 0           | 0             | APR/MAY/JUNE          | 25                    | 0                       | 0                                                  |  |  |

## GOALS AND ACTUAL NEW CLUBS CUMULATIVE

| DROPPED CLUBS: 0 |    | 14 CLUBS OF 48 ADDED 1 OR MORE | GENDER DISTRIBUTION        |              |     |
|------------------|----|--------------------------------|----------------------------|--------------|-----|
|                  |    | NEW MEMBERS                    | MALE                       | 530 (50.77%) |     |
|                  |    |                                | FEMALE                     | 514 (49.23%) |     |
| DROPPED MEMBERS  |    |                                |                            |              |     |
| DECEASED         | 4  | CLICK HERE FOR CUMULATIVE      | TOTAL FAMILY UNIT MEMBERS  |              | 259 |
| CLUB CANCELLED   | 0  | MEMBERSHIP DATA                | FAMILY MEMBERS PAYING HALF |              | 400 |
| OTHER            | 18 |                                |                            |              | 132 |
| TOTAL            | 22 |                                |                            |              |     |