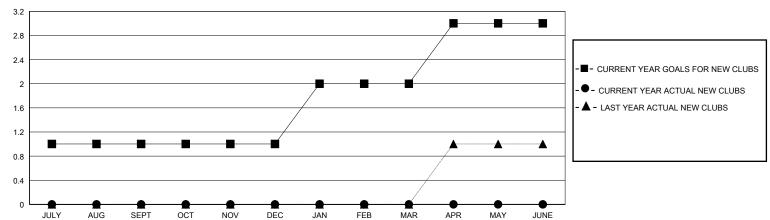

## District 21 S

Results as of: 9/30/2023

| GMT:          |               |             | GMT CA        |                       |                       |                         |                                                    |  |  |
|---------------|---------------|-------------|---------------|-----------------------|-----------------------|-------------------------|----------------------------------------------------|--|--|
|               | Club          | s           |               | Members               |                       |                         |                                                    |  |  |
|               | RESULTS FOR   | R 2023-2024 |               | RESULTS FOR 2023-2024 |                       |                         |                                                    |  |  |
| QUARTER       | NEW CLUB GOAL | NEW CLUBS   | DROPPED CLUBS | QUARTER MEMB          | ER GROWTH NET<br>GOAL | MEMBER GROWTH<br>ACTUAL | DROPPED<br>MEMBERS ACTUAL<br>(including transfers) |  |  |
| JULY/AUG/SEPT | 1             | 0           | 0             | JULY/AUG/SEPT         | 25                    | 47                      | 21                                                 |  |  |
| OCT/NOV/DEC   | 0             | 0           | 0             | OCT/NOV/DEC           | 25                    | 0                       | 0                                                  |  |  |
| JAN/FEB/MAR   | 1             | 0           | 0             | JAN/FEB/MAR           | 25                    | 0                       | 0                                                  |  |  |
| APR/MAY/JUNE  | 1             | 0           | 0             | APR/MAY/JUNE          | 25                    | 0                       | 0                                                  |  |  |

## GOALS AND ACTUAL NEW CLUBS CUMULATIVE

| DROPPED CLUBS: 0 |    | 14 CLUBS OF 48 ADDED 1 OR MORE | GENDER DISTRIBUTION        |              |     |
|------------------|----|--------------------------------|----------------------------|--------------|-----|
|                  |    | NEW MEMBERS                    | MALE                       | 530 (50.77%) |     |
|                  |    |                                | FEMALE                     | 514 (49.23%) |     |
| DROPPED MEMBERS  |    |                                |                            |              |     |
| DECEASED         | 4  | CLICK HERE FOR CUMULATIVE      | TOTAL FAMILY UNIT MEMBERS  |              | 259 |
| CLUB CANCELLED   | 0  | MEMBERSHIP DATA                | FAMILY MEMBERS PAYING HALF |              | 400 |
| OTHER            | 18 |                                |                            |              | 132 |
| TOTAL            | 22 |                                |                            |              |     |